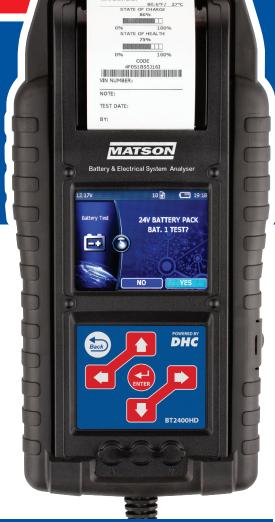

DIGITAL BATTERY & SYSTEM TESTER

Heavy-duty hand-held battery and electrical system tester powered by DHC.

Ideal tester for motorcycles, cars, trucks and heavy vehicles. With 24V battery and battery pack support, it can test a wide range of applications.

- Tests all 6V, 12V & 24V lead-acid starting batteries
- 12V/24V starting/charging system tester
- Tests alternator output and charging system output
- Tests Internal Resistance (in Ohms)
- Vehicle rego and VIN input for records/reporting
- Built-in infrared temperature sensor for accurate and instant temperature compensation.
- Intuitive Graphical User Friendly Interface
- PC Connectivity (download, export results & firmware updates)
- Comes with hard case
- Optional Amp clamp and voltage probe

| SPECIFICATIONS             |                                                                                                            |
|----------------------------|------------------------------------------------------------------------------------------------------------|
| PC Software                | Yes                                                                                                        |
| Test Code and Test Counter | Yes (with support to recall and print test results of the last 7 days)                                     |
| Printer                    | 2-inch thermal printer                                                                                     |
| Display                    | Coloured TFT-LCD (240x320)                                                                                 |
| Input Device               | 6-key keypad (up, down, left, right, enter, back)                                                          |
| Clamp-Cable Set Length     | 4.5 metres (approx. 14.7 feet)                                                                             |
| Detachable Cable           | Yes                                                                                                        |
| Internal Battery Support   | AA Alkaline/NiMH batteries                                                                                 |
|                            | 18650 Li-lon batteries                                                                                     |
| Voltage Probe              | Supported (sold separately)                                                                                |
| Amp Clamp                  | Supported (sold separately)                                                                                |
| Dimensions (L x W x H)     | 285 x 140 x 75 mm                                                                                          |
| Operating Languages        | English, French, Spanish, German, Italian, Portuguese, Polish,<br>Dutch, Turkish (more languages possible) |