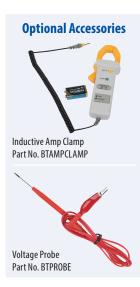

- Tests all 6V, 12V & 24V lead-acid starting batteries
- 12V/24V starting/charging system tester
- Tests alternator output and charging system output
- Tests Internal Resistance (in Ohms)
- Vehicle rego and VIN input for records/reporting
- Built-in infrared temperature sensor for accurate and instant temperature compensation.
- Intuitive Graphical User Friendly Interface
- PC Connectivity (download, export results & firmware updates)
- Comes with hard case
- Optional Amp clamp and voltage probe

| SPECIFICATIONS             |                                                                                                            |
|----------------------------|------------------------------------------------------------------------------------------------------------|
| PC Software                | Yes                                                                                                        |
| Test Code and Test Counter | Yes (with support to recall and print test results of the last 7 days)                                     |
| Printer                    | 2-inch thermal printer                                                                                     |
| Display                    | Coloured TFT-LCD (240x320)                                                                                 |
| Input Device               | 6-key keypad (up, down, left, right, enter, back)                                                          |
| Clamp-Cable Set Length     | 4.5 metres (approx. 14.7 feet)                                                                             |
| Detachable Cable           | Yes                                                                                                        |
| Internal Battery Support   | AA Alkaline/NiMH batteries                                                                                 |
|                            | 18650 Li-lon batteries                                                                                     |
| Voltage Probe              | Supported (sold separately)                                                                                |
| Amp Clamp                  | Supported (sold separately)                                                                                |
| Dimensions (L x W x H)     | 285 x 140 x 75 mm                                                                                          |
| Operating Languages        | English, French, Spanish, German, Italian, Portuguese, Polish,<br>Dutch, Turkish (more languages possible) |